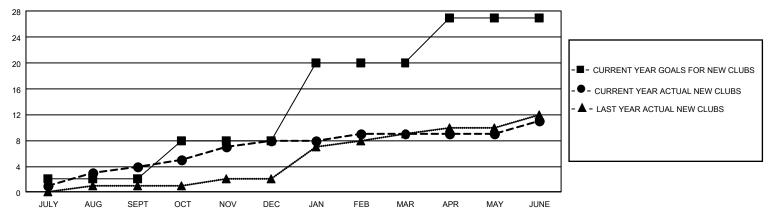

## GMT Constitutional Area 1, Group A

REPORT DOES NOT INCLUDE CLUBS IN UNDISTRICTED AREAS.

| Clubs         |               |             |               | Members               |                        |                         |                                                    |  |
|---------------|---------------|-------------|---------------|-----------------------|------------------------|-------------------------|----------------------------------------------------|--|
|               | RESULTS FOR   | R 2020-2021 |               | RESULTS FOR 2020-2021 |                        |                         |                                                    |  |
| QUARTER       | NEW CLUB GOAL | NEW CLUBS   | DROPPED CLUBS | QUARTER MEM           | BER GROWTH NET<br>GOAL | MEMBER GROWTH<br>ACTUAL | DROPPED<br>MEMBERS ACTUAL<br>(including transfers) |  |
| JULY/AUG/SEPT | 6             | 4           | 11            | JULY/AUG/SEPT         | 414                    | 669                     | 993                                                |  |
| OCT/NOV/DEC   | 18            | 4           | 5             | OCT/NOV/DEC           | 639                    | 759                     | 1,257                                              |  |
| JAN/FEB/MAR   | 36            | 1           | 34            | JAN/FEB/MAR           | 611                    | 594                     | 1,272                                              |  |
| APR/MAY/JUNE  | 21            | 2           | 9             | APR/MAY/JUNE          | 545                    | 1,150                   | 1,411                                              |  |

## GOALS AND ACTUAL NEW CLUBS CUMULATIVE