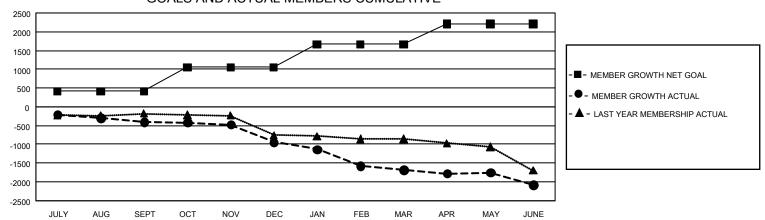

## GMT Constitutional Area 1, Group A

REPORT DOES NOT INCLUDE CLUBS IN UNDISTRICTED AREAS.

| Clubs         |               |             |               | Members               |                        |                         |                                                    |  |
|---------------|---------------|-------------|---------------|-----------------------|------------------------|-------------------------|----------------------------------------------------|--|
|               | RESULTS FOR   | R 2020-2021 |               | RESULTS FOR 2020-2021 |                        |                         |                                                    |  |
| QUARTER       | NEW CLUB GOAL | NEW CLUBS   | DROPPED CLUBS | QUARTER MEM           | BER GROWTH NET<br>GOAL | MEMBER GROWTH<br>ACTUAL | DROPPED<br>MEMBERS ACTUAL<br>(including transfers) |  |
| JULY/AUG/SEPT | 6             | 4           | 11            | JULY/AUG/SEPT         | 414                    | 669                     | 993                                                |  |
| OCT/NOV/DEC   | 18            | 4           | 5             | OCT/NOV/DEC           | 639                    | 759                     | 1,257                                              |  |
| JAN/FEB/MAR   | 36            | 1           | 34            | JAN/FEB/MAR           | 611                    | 594                     | 1,272                                              |  |
| APR/MAY/JUNE  | 21            | 2           | 9             | APR/MAY/JUNE          | 545                    | 1,150                   | 1,411                                              |  |

## GOALS AND ACTUAL MEMBERS CUMULATIVE

| DROPPED CLUBS: 59                 |       | 607 CLUBS OF 1,120 ADDED 1 OR<br>MORE NEW MEMBERS | GENDER DISTRIBUTION  MALE 18,396 (64.13%) |                 |       |
|-----------------------------------|-------|---------------------------------------------------|-------------------------------------------|-----------------|-------|
| DROPPED MEMBERS                   |       |                                                   | FEMALE                                    | 10,291 (35.87%) |       |
| DECEASED                          | 466   | CLICK HERE FOR CLIMIN ATIVE                       | TOTAL FAMILY UNIT MEMBERS                 |                 | 4,344 |
| CLUB CANCELLED 526<br>OTHER 3,936 |       | CLICK HERE FOR CUMULATIVE MEMBERSHIP DATA         | FAMILY MEMBERS PAYING HALF DUES           |                 | 2,225 |
| TOTAL                             | 4,928 |                                                   |                                           |                 |       |